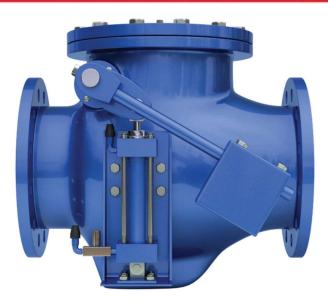

#### Closure Control Devices Air Cushion Side Mounted Cylinder (AC)

The Cast Iron Swing check valve Lever & Weight Model: 4M-SWC with Air Cushion Side Mounted Cylinder (AC) Device is designed to handle higher flow rates, pressures and withstand shock.

Application For Free Open, Fast Close applications, the air cushioned check valve utilizes a totally enclosed cushion cylinder externally mounted to the side of the main valve body. A heavy outside lever, positively clamped to an extra-large diameter pivot shaft, forces the disc to close immediately upon pump shut down and before reverse flow takes place. The weighted lever drives the piston into the cushion chamber, compressing the 30 trapped air and creating a cushion during valve closure.