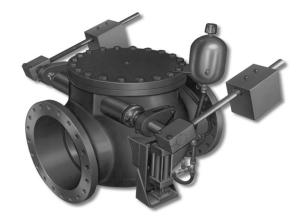

### Closure Control Devices Oil Controlled, side mounted Cylinder (OC)

The Cast Iron Swing check valve Lever & Weight Model: 4M-SWC with Oil Controlled, side mounted Cylinder (OC) Device is designed to handle higher flow rates, pressures and withstand shock.

**Application** For Free Open, Slow Close applications, The Cast Iron Swing check valve Lever & Weight Model: 4M-SWC are available with an Oil Controlled, Side Mounted Cylinder closure control device. The totally enclosed oil cylinder is protected from the elements. Three-stage closure on valves minimizes damaging water hammer.